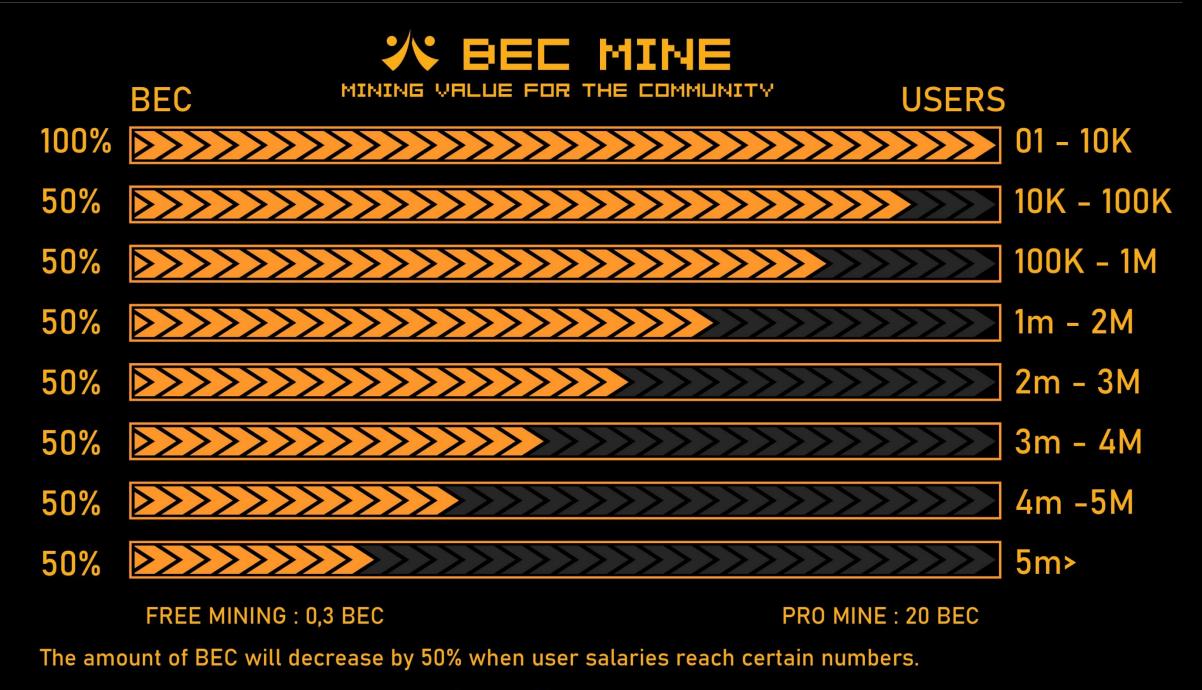

# **MINING EARN BEC**

Learn More

- 0,3 BEC/DAYS
- 5% F1 Mining

## **PRO MINE EARN BEC**

- 20 BEC/DAYS
- 10% F1 Mining
- 5% F2 Mining